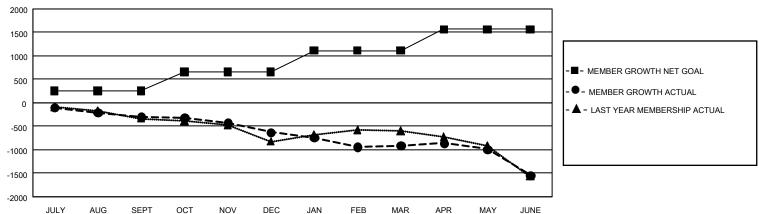

## GOALS AND ACTUAL MEMBERS CUMULATIVE

| DROPPED CLUBS: 27              |       | 627 CLUBS OF 1,585 ADDED 1 OR | GENDER DISTRIBUTION             |                 |       |
|--------------------------------|-------|-------------------------------|---------------------------------|-----------------|-------|
|                                |       | MORE NEW MEMBERS              | MALE                            | 25,149 (75.71%) |       |
|                                |       | 1                             | FEMALE                          | 8,067 (24.29%)  |       |
| DROPPED MEMBERS                |       |                               |                                 |                 |       |
| DECEASED                       | 385   | CLICK HERE FOR CUMULATIVE     | TOTAL FAMILY UNIT MEMBERS       |                 | 1,340 |
| CLUB CANCELLED 225 OTHER 2,801 |       | MEMBERSHIP DATA               |                                 |                 |       |
|                                |       |                               | FAMILY MEMBERS PAYING HALF DUES |                 | 682   |
| TOTAL                          | 3,411 |                               |                                 |                 |       |

## GMT Constitutional Area 4, Group E

REPORT DOES NOT INCLUDE CLUBS IN UNDISTRICTED AREAS.

| Clubs         |               |             |               | Members               |                        |                         |                                                    |  |
|---------------|---------------|-------------|---------------|-----------------------|------------------------|-------------------------|----------------------------------------------------|--|
|               | RESULTS FOR   | R 2020-2021 |               | RESULTS FOR 2020-2021 |                        |                         |                                                    |  |
| QUARTER       | NEW CLUB GOAL | NEW CLUBS   | DROPPED CLUBS | QUARTER MEME          | BER GROWTH NET<br>GOAL | MEMBER GROWTH<br>ACTUAL | DROPPED<br>MEMBERS ACTUAL<br>(including transfers) |  |
| JULY/AUG/SEPT | 6             | 3           | 8             | JULY/AUG/SEPT         | 251                    | 491                     | 705                                                |  |
| OCT/NOV/DEC   | 24            | 6           | 3             | OCT/NOV/DEC           | 409                    | 565                     | 824                                                |  |
| JAN/FEB/MAR   | 33            | 2           | 10            | JAN/FEB/MAR           | 453                    | 427                     | 583                                                |  |
| APR/MAY/JUNE  | 66            | 7           | 6             | APR/MAY/JUNE          | 455                    | 807                     | 1,293                                              |  |