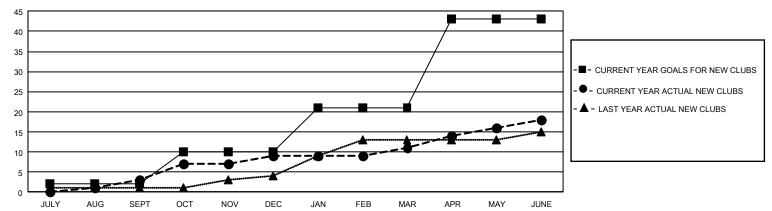

## GOALS AND ACTUAL NEW CLUBS CUMULATIVE

## GMT Constitutional Area 4, Group E

REPORT DOES NOT INCLUDE CLUBS IN UNDISTRICTED AREAS.

| Clubs         |               |             |               | Members               |                        |                         |                                                    |  |
|---------------|---------------|-------------|---------------|-----------------------|------------------------|-------------------------|----------------------------------------------------|--|
|               | RESULTS FOR   | R 2020-2021 |               | RESULTS FOR 2020-2021 |                        |                         |                                                    |  |
| QUARTER       | NEW CLUB GOAL | NEW CLUBS   | DROPPED CLUBS | QUARTER MEME          | BER GROWTH NET<br>GOAL | MEMBER GROWTH<br>ACTUAL | DROPPED<br>MEMBERS ACTUAL<br>(including transfers) |  |
| JULY/AUG/SEPT | 6             | 3           | 8             | JULY/AUG/SEPT         | 251                    | 491                     | 705                                                |  |
| OCT/NOV/DEC   | 24            | 6           | 3             | OCT/NOV/DEC           | 409                    | 565                     | 824                                                |  |
| JAN/FEB/MAR   | 33            | 2           | 10            | JAN/FEB/MAR           | 453                    | 427                     | 583                                                |  |
| APR/MAY/JUNE  | 66            | 7           | 6             | APR/MAY/JUNE          | 455                    | 807                     | 1,293                                              |  |